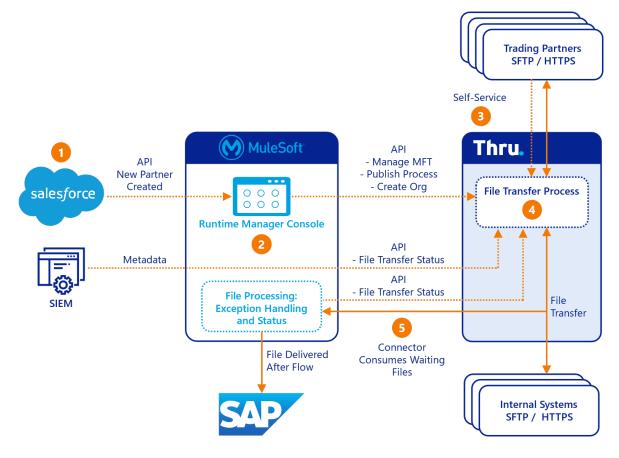

## Thru Natively Integrated in MuleSoft Flows

- 1. New business partners created in Salesforce are pushed to MuleSoft Anypoint Platform.
- 2. MuleSoft can create and publish File Transfer Process via the Thru Management API.
- **3.** Trading partners are subscribed to File Transfer Process and partner self-management can be enabled or offered to manage endpoints.
- 4. Thru provides guaranteed delivery or collection.
- 5. Files that require MuleSoft can be consumed directly from the MFT service via the Thru Connector.